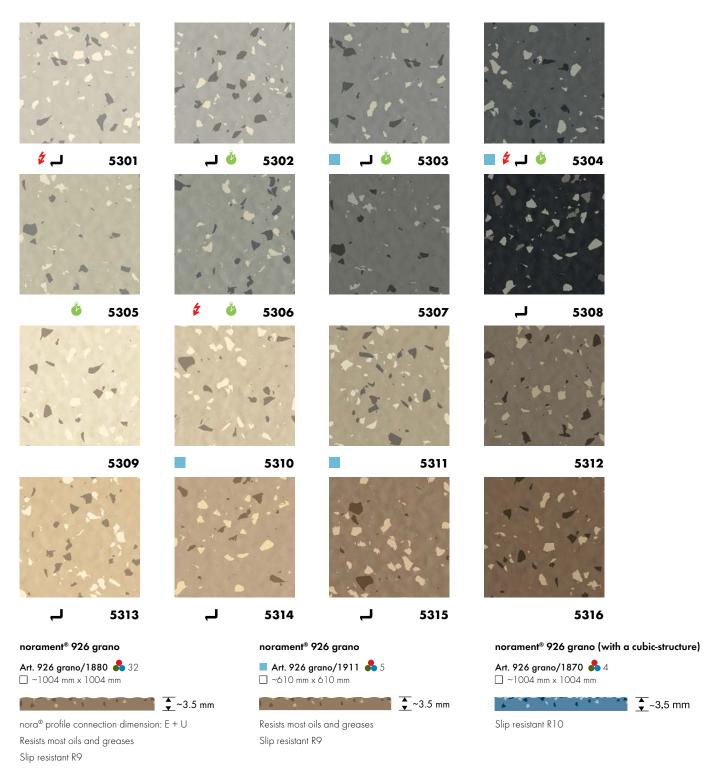

### Aesthetic – Timeless inspiration for today's architecture

The redesigned palette of norament® 926 grano offers contemporary sophistication with enduring appeal. Explore a range of thirty-two new colors that provide a harmonious balance of base shades and color-accentuated granules.

# A new palette for contemporary designs

These colours can also be delivered as:

Special flooring norament® 928 grano ed electrostatically dissipative

Stairtread norament® 926 grano

Also available as norament® 926 grano nTx