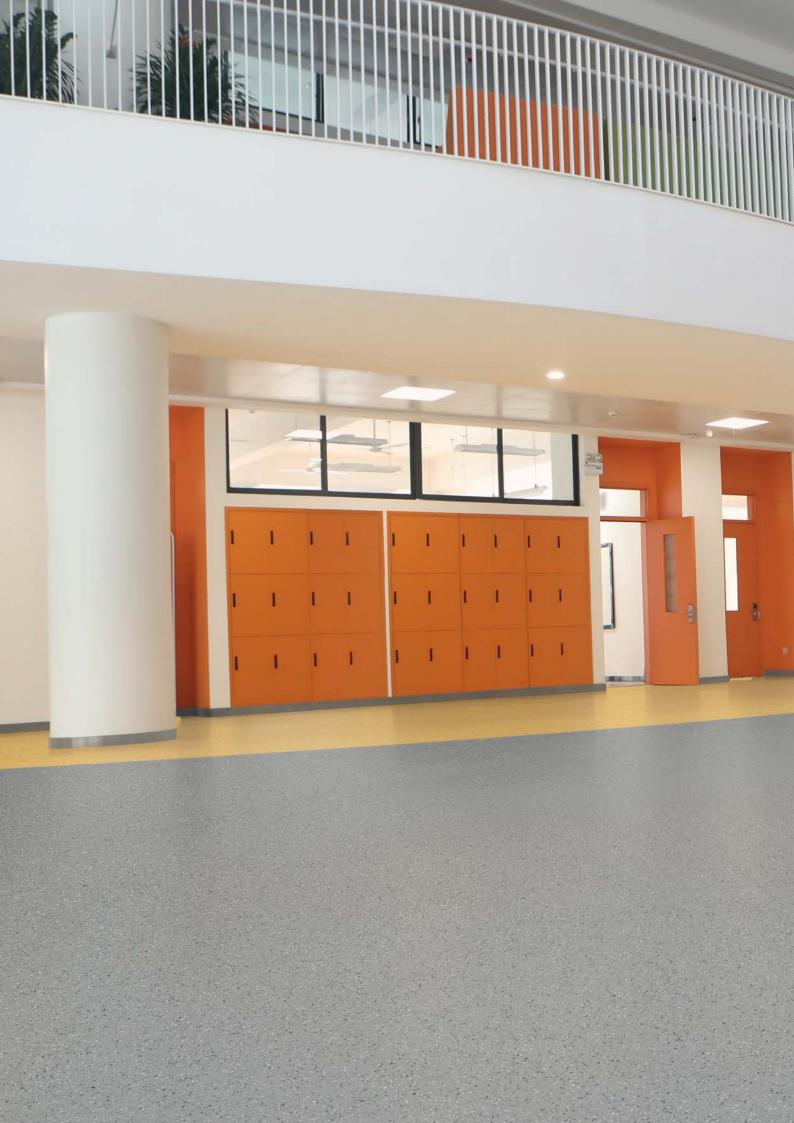

## Enduring solutions for education spaces

Create durable learning environments for kindergartens, classrooms and university auditorium with norament® 926 grano. The environmental compatibility contributes significantly to the well-being and the productivity of both students and teaching staff. Advanced sound absorbing properties, an optimal standing and walking comfort as well as slip resistance safety and an excellent indoor air quality ensure a positive learning ambience.