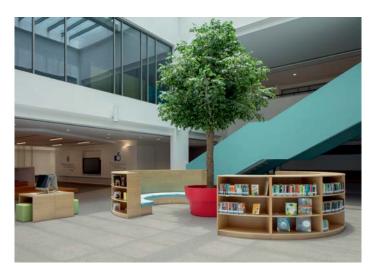

## Enduring solutions for education spaces

Create durable learning environments for kindergartens, classrooms and university auditorium with norament® 926 grano. The environmental compatibility contributes significantly to the well-being and the productivity of both students and teaching staff. Advanced sound absorbing properties, an optimal standing and walking comfort as well as slip resistance safety and an excellent indoor air quality ensure a positive learning ambience.