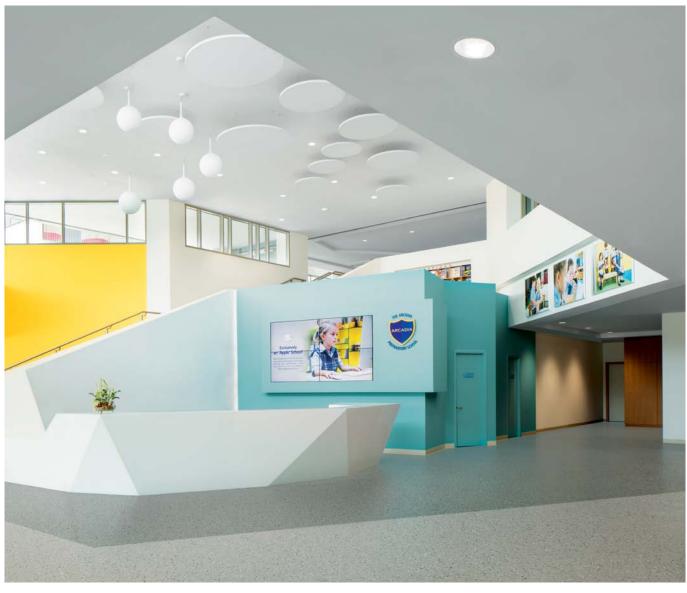

## Enduring solutions for education spaces

Create durable learning environments for kindergartens, classrooms and university auditorium with norament® 926 grano. The environmental compatibility contributes significantly to the well-being and the productivity of both students and teaching staff. Advanced sound absorbing properties, an optimal standing and walking comfort as well as slip resistance safety and an excellent indoor air quality ensure a positive learning ambience.