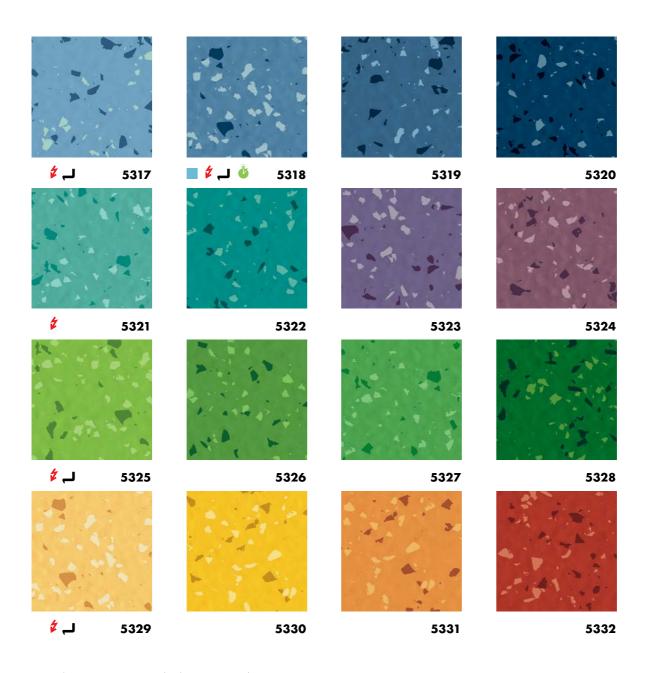

### Aesthetic – Timeless inspiration for today's architecture

The redesigned palette of norament® 926 grano offers contemporary sophistication with enduring appeal. Explore a range of thirty-two new colors that provide a harmonious balance of base shades and color-accentuated granules.

# A new palette for contemporary designs

These colours can also be delivered as:

Special flooring norament® 928 grano ed electrostatically dissipative

Stairtread norament® 926 grano

Also available as norament® 926 grano nTx