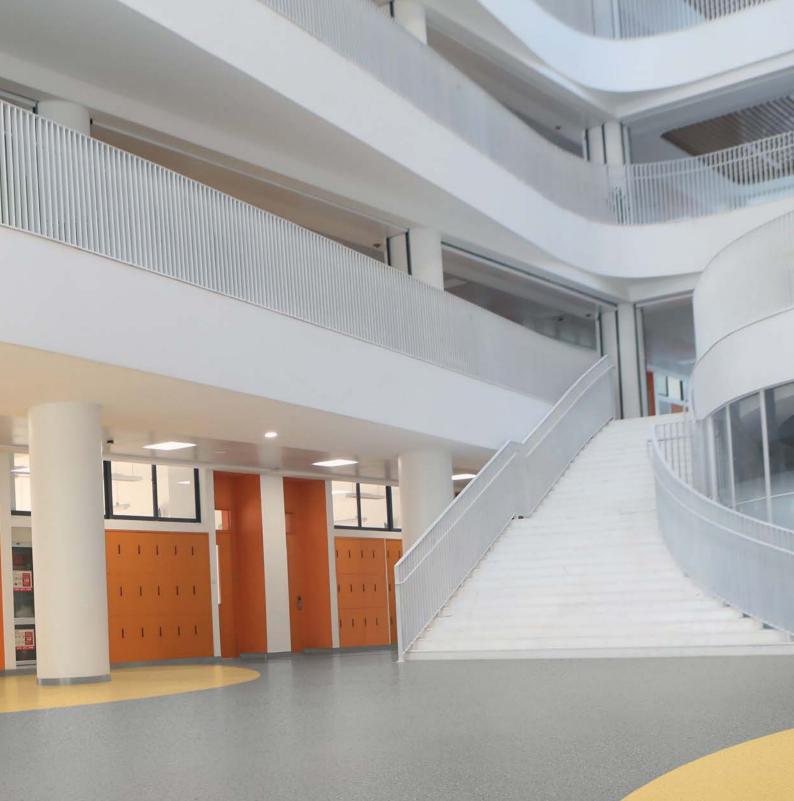

## Enduring solutions for education spaces

Create durable learning environments for kindergartens, classrooms and university auditorium with norament® 926 grano. The environmental compatibility contributes significantly to the well-being and the productivity of both students and teaching staff. Advanced sound absorbing properties, an optimal standing and walking comfort as well as slip resistance safety and an excellent indoor air quality ensure a positive learning ambience.