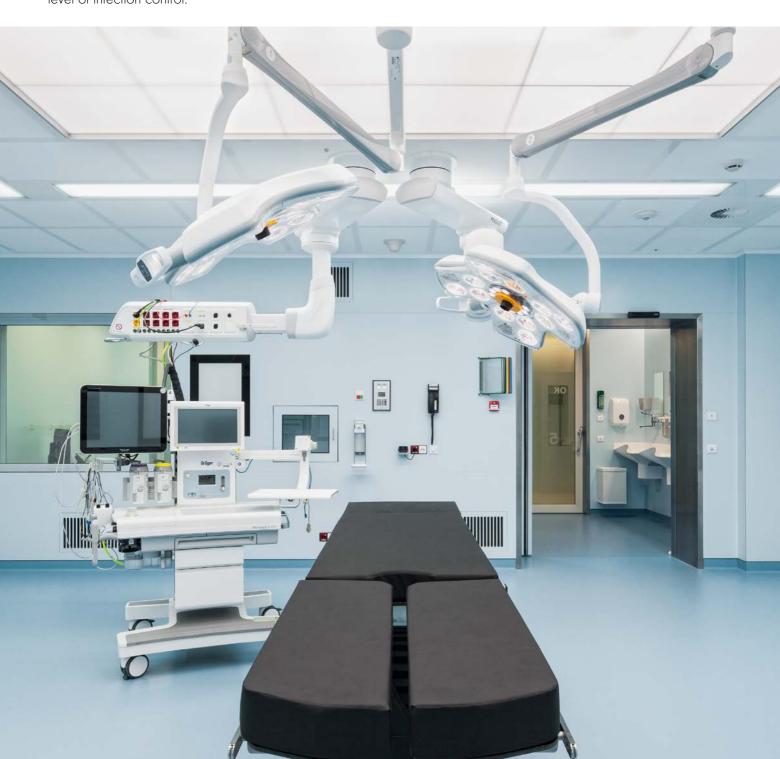

### Ergonomic support for healthcare environments

A safe environment delivering slip resistance and ergonomic support are the most crucial requirements for a patient's recovery and outcome. From operating rooms to the intensive care units right up to recovery rooms – discover all the possibilities for healthcare with norament® 926 grano. Its dense surface enables easy cleaning and provides hygienically perfect surfaces. In connection with jointless seams an overall system is generated that moreover creates the ideal condition for reaching the highest level of infection control.