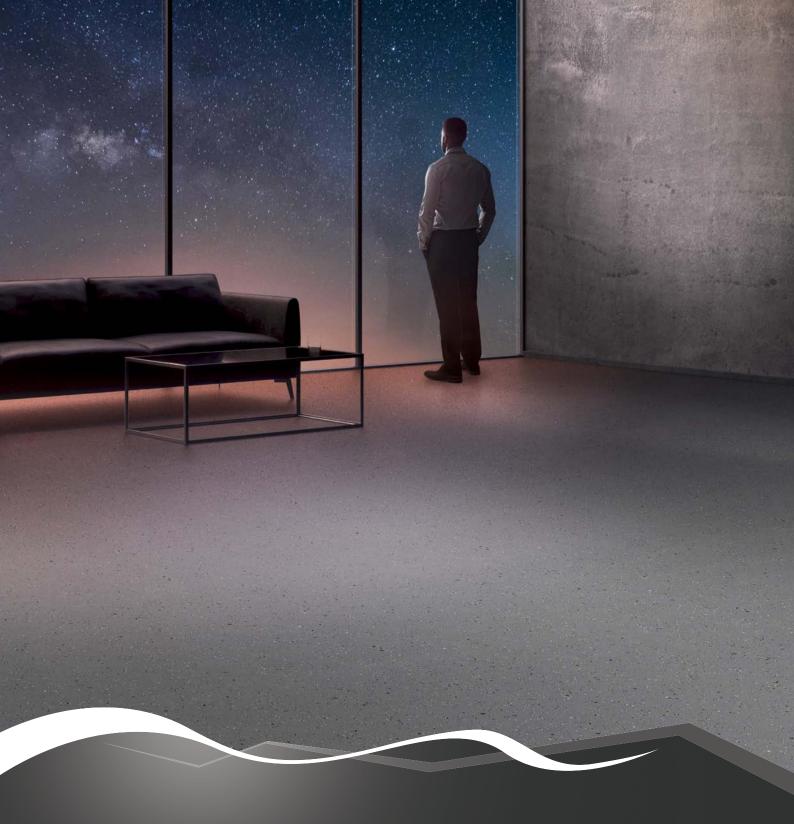

#### noraplan unita – Opposites attract

When soft rubber and solid granite unite, something astonishing is made. Real granite chips embedded in a high-quality rubber floor covering create fascinating visual depth. This fusion of opposites results in a timeless and extremely appealing design that will give your project a distinctive character. Unique like the stars in the night sky.

#### Urban look

noraplan unita is the perfect partner for contemporary interior design. Its puristic ambience enhances the perception of space and emphasises the dramaturgy of urban architecture.

### Timeless design

The more minimalist a design, the longer it can defy fashions and trends. The elegant look of noraplan unita is reduced to the essentials: a perfect example of accomplished, timeless understatement.