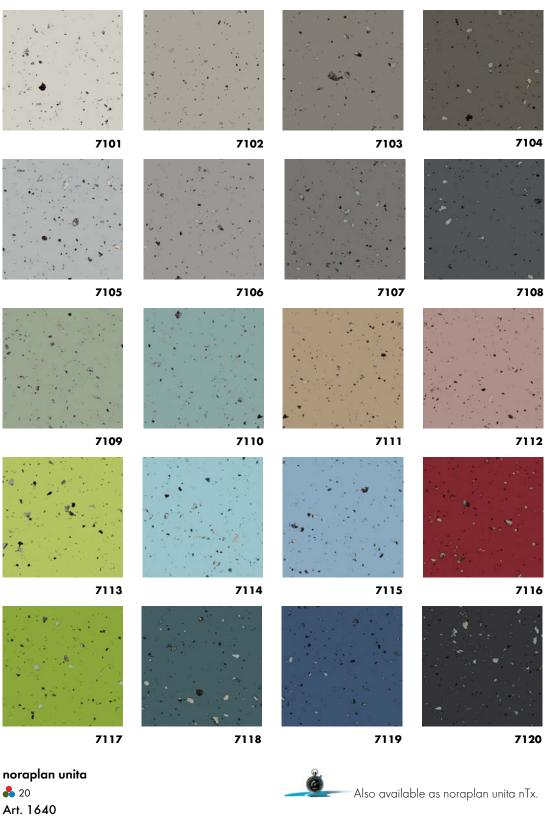

### noraplan® **unita**

A PIECE OF INFINITY

~1.22 m x 15.0 m **₹** ~2.0 mm

nora profile connection dimension: A + U

Note: More designs and information on nora nTx

can be found at www.nora.com or on request.

Errors as well as misprints and changes reserved. No guarantee is given for the accuracy and completeness of the information. The product images in this document may differ from the original. This document is not a contractual offer and only serves to provide non-binding information.