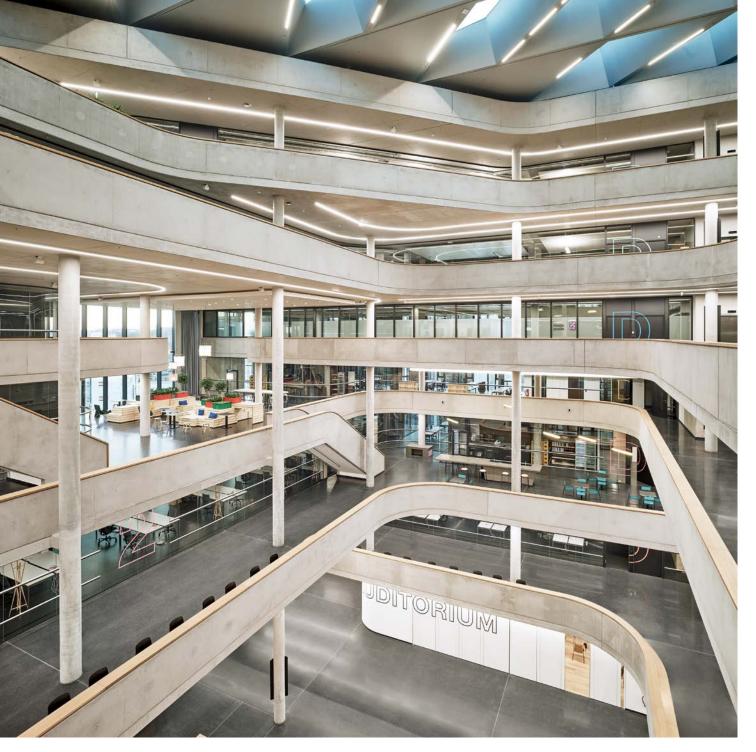

above: Open space office in the "Boa Vista" office building, Hamburg, Germany | © Dominik Münich left: Museum for Hamburg history, Germany | © Oliver Heinemann

Lecture Hall and Campus Centre (HCC) of the University of Kassel, Germany | © Werner Huthmacher