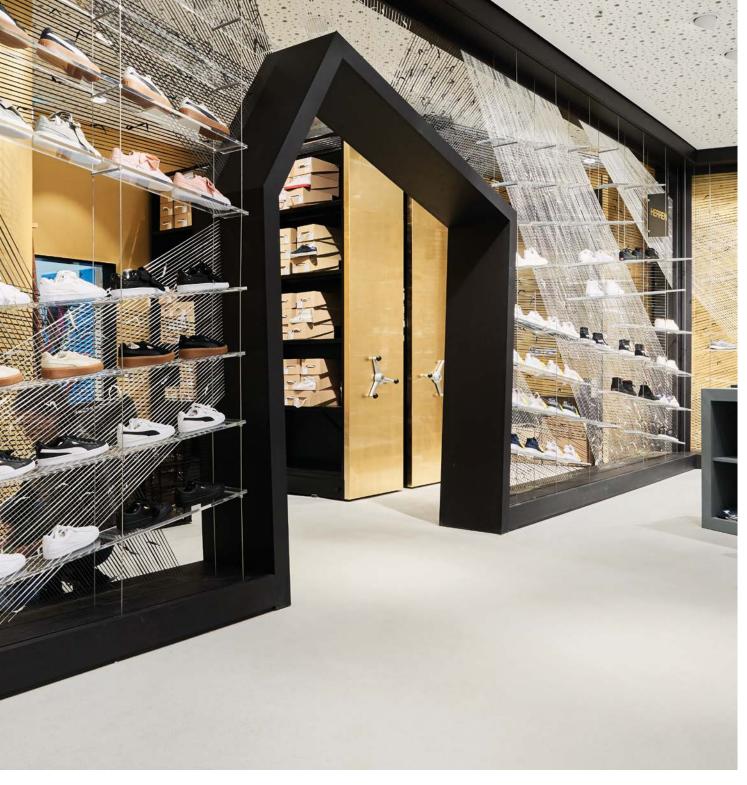

## Cool elegance for your interiors

noraplan unita lays infinity at your feet. The authentic design is a perfect match for your modern architectural project, from co-working spaces to museums and from universities to canteens. The elegant range of colours helps you to enhance prestigious interiors with an exclusive atmosphere.

OTTO canteen Kochwerk Elbe, Hamburg, Germany | © Valeska Achenbach

Rotterdam University of Applied Sciences, Netherlands | © Studio Beeldwerken