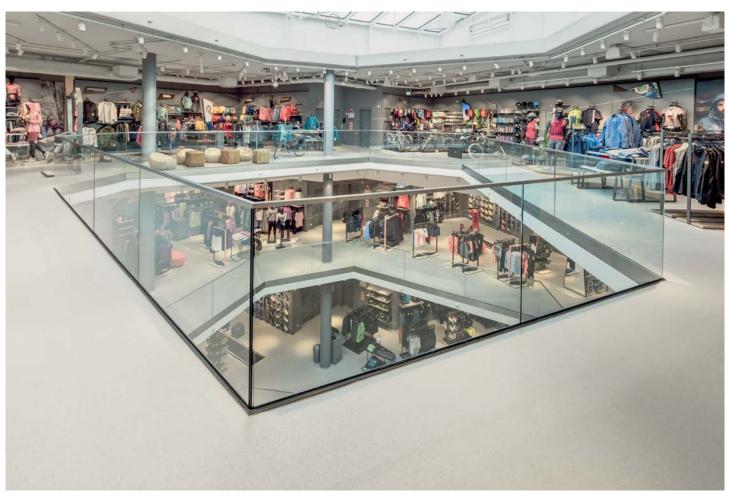

#### Urban look

noraplan unita is the perfect partner for contemporary interior design. Its puristic ambience enhances the perception of space and emphasises the dramaturgy of urban architecture.

### Timeless design

The more minimalist a design, the longer it can defy fashions and trends. The elegant look of noraplan unita is reduced to the essentials: a perfect example of accomplished, timeless understatement.