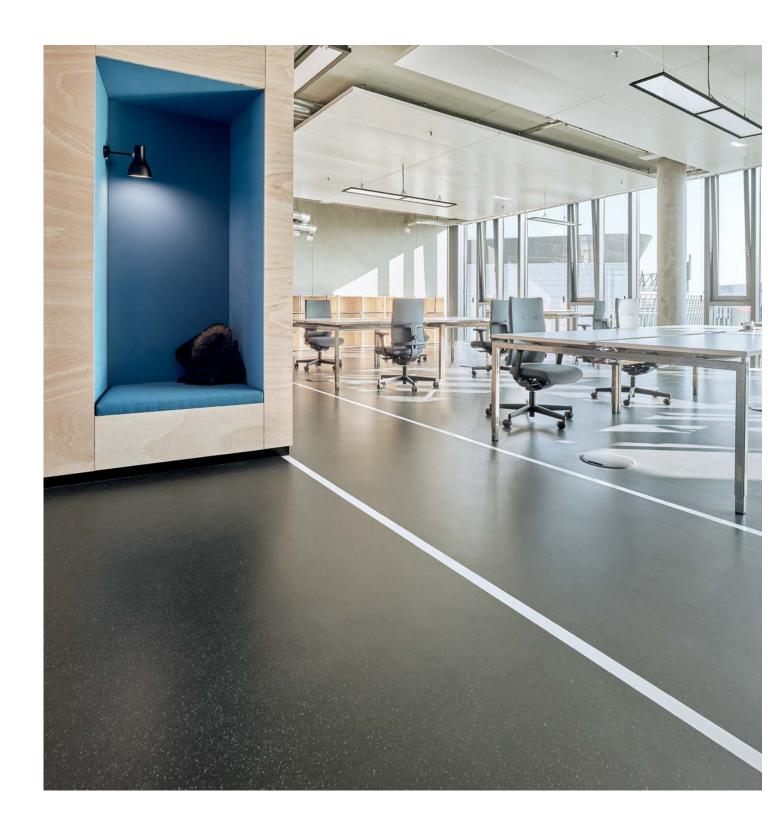

#### Urban look

noraplan unita is the perfect partner for contemporary interior design. Its puristic ambience enhances the perception of space and emphasises the dramaturgy of urban architecture.

### Timeless design

The more minimalist a design, the longer it can defy fashions and trends. The elegant look of noraplan unita is reduced to the essentials: a perfect example of accomplished, timeless understatement.