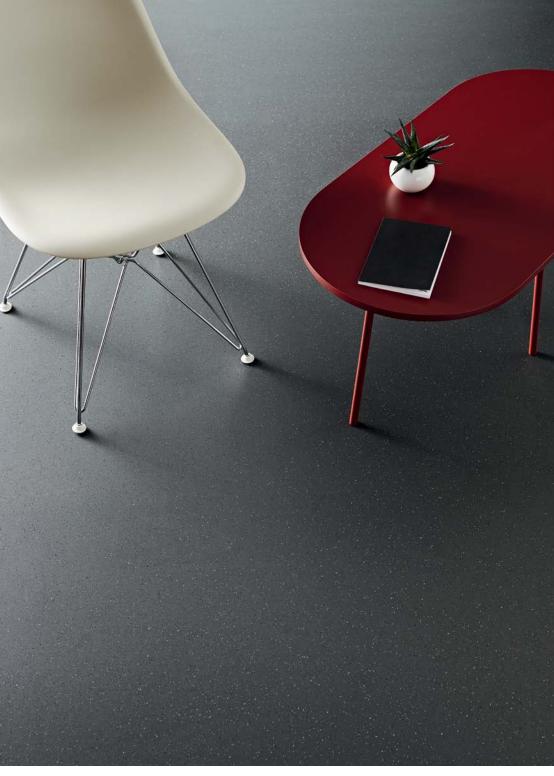

# Sparkling performance

Discover the striking effect of noraplan unita. This unique rubber flooring gives any room a stunning appearance that nobody can ignore. The granite chips reflect the light, add depth to a room and bring your architecture to life.

#### Tough beauty

This rubber floor covering is a perfect combination of permanently resilient rubber and randomly dispersed granite chips. It delivers outstanding benefits:

- Ergonomic comfort when walking and standing
- Extremely low emissions contribute to healthy indoor air
- PVC-free and free of phthalates
- Resilient and durable
- Contributes to pleasant interior acoustics
- Jointless installation for a uniform surface appearance
- No coatings needed