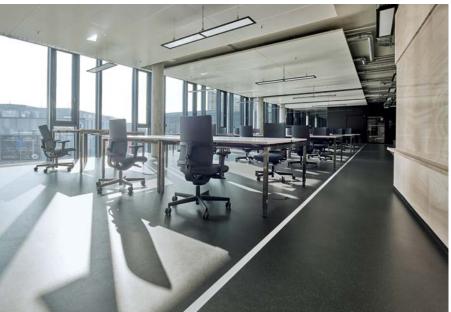

## Cool elegance for your interiors

noraplan unita lays infinity at your feet. The authentic design is a perfect match for your modern architectural project, from co-working spaces to museums and from universities to canteens. The elegant range of colours helps you to enhance prestigious interiors with an exclusive atmosphere.