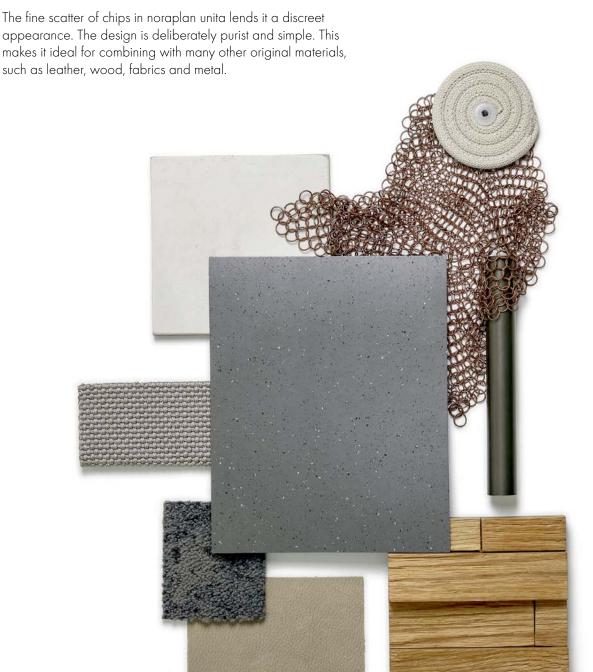

#### noraplan unita – Opposites attract

When soft rubber and solid granite unite, something astonishing is made. Real granite chips embedded in a high-quality rubber floor covering create fascinating visual depth. This fusion of opposites results in a timeless and extremely appealing design that will give your project a distinctive character. Unique like the stars in the night sky.

#### Tough beauty

This rubber floor covering is a perfect combination of permanently resilient rubber and randomly dispersed granite chips. It delivers outstanding benefits:

- Ergonomic comfort when walking and standing
- Extremely low emissions contribute to healthy indoor air
- PVC-free and free of phthalates
- Resilient and durable
- Contributes to pleasant interior acoustics
- Jointless installation for a uniform surface appearance
- No coatings needed