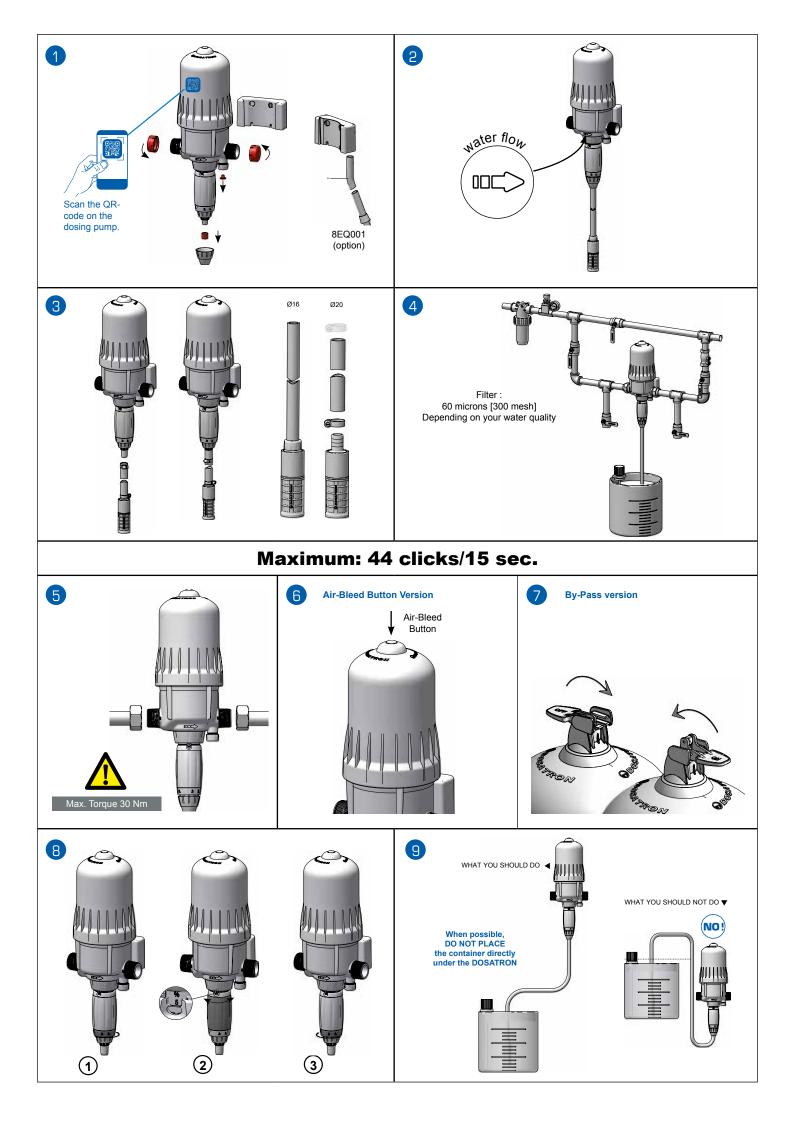

### DO NOT USE THIS UNIT WITHOUT A 60 MICRON [300 MESH] WATER FILTER\* OR YOUR WARRANTY WILL BE VOID.

\*The 60 micron [300 mesh] water filter (sold separately) protects your unit from debris in the water that causes scoring to the piston and housing.

### **KNOW YOUR WATER FLOW! GRADUALLY TURN ON THE WATER.**

## COUNT THE NUMBER OF CLICKS IN 15 SECONDS. DO NOT EXCEED 44\* CLICKS.

| CLICK CHART   |      |      |
|---------------|------|------|
| Clicks/15 sec | l/h  | gpm  |
| 4             | 820  | 3,6  |
| 8             | 1640 | 7,2  |
| 16            | 3280 | 14,5 |
| 32            | 6500 | 29   |
| 40            | 8000 | 36   |
| 44            | 9000 | 40   |