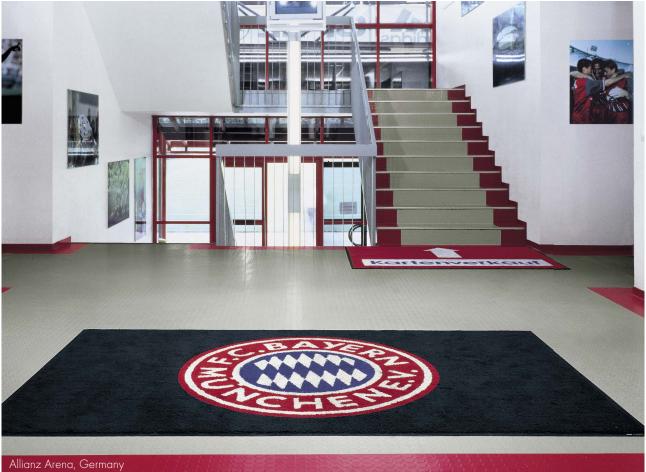

### | Selected international references

| project                                | country      | product                                                                                                                                                      |
|----------------------------------------|--------------|--------------------------------------------------------------------------------------------------------------------------------------------------------------|
| Chizhovka-Arena                        | Belarus      | norament® 992                                                                                                                                                |
| Estádio Fonte Nova                     | Brazil       | norament® 825 hammerblow<br>norament® 926 stairtreads                                                                                                        |
| Arena Castelão                         | Brazil       | noraplan® signa<br>noraplan® stone<br>norament® 825<br>norament® 926 stairtreads                                                                             |
| Estádio de Recife                      | Brazil       | norament® 825                                                                                                                                                |
| Estádio Verdão Cuiabá                  | Brazil       | norament® 825                                                                                                                                                |
| Allianz Arena                          | Germany      | norament® 926<br>norament® 992<br>noraplan® stone                                                                                                            |
| SAP Arena                              | Germany      | norament® 926 grano                                                                                                                                          |
| Beijing Water Cube                     | China        | noraplan® mega                                                                                                                                               |
| Shayba Small Ice Arena                 | Russia       | norament® 992 grano                                                                                                                                          |
| BLA - Bolshaya Ledovaja Ice Arena      | Russia       | norament® 923 grano<br>norament® 926 grano<br>norament® 992 grano                                                                                            |
| LDS - Ice Palace for<br>Figure Skating | Russia       | norament® 825<br>norament® 925<br>norament® 992<br>norament® 926 stairtreads                                                                                 |
| Mountain Resort Alpica-Service         | Russia       | norament® 926 grano<br>norament® 926 stairtreads<br>norament® 926 serra<br>norament® 926 serra<br>noraplan® sentica<br>noraplan® ultra grip<br>noraplan® uni |
| Basketball Center Sibur Arena          | Russia       | norament® 825<br>norament® 926 stairtreads                                                                                                                   |
| Stadium Otkrytie Arena, FK Spartak     | Russia       | norament® 926                                                                                                                                                |
| Ice Arena Salavat Yulaev               | Russia       | norament® 992                                                                                                                                                |
| Legend Ice Palace Arena                | Russia       | norament <sup>®</sup> 992 grano<br>noraplan <sup>®</sup> signa                                                                                               |
| Winter Sports Center Sibirian Pearl    | Russia       | norament® 926<br>norament® 926 stairtreads                                                                                                                   |
| Patinoire de Pailleron - Ice Arena     | France       | norament® 992<br>norament® 825                                                                                                                               |
| Soccer City Stadium                    | South Africa | norament® 825 hammerblow                                                                                                                                     |
| Rand Stadium                           | South Africa | norament® 825<br>norament® 825 hammerblow                                                                                                                    |