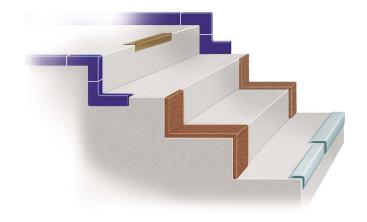

### norament® stairtreads

Pre-shaped stair coverings consisting of stair nosing, riser and tread all in one piece for straight steps with right-angled edge. For extremely heavy traffic stairwell areas.

#### Stairtread norament® 926

One-coloured with classic round pastille, footfall sound absorption improvement of 12 dB.

### Stairtread norament® 926 grano

Granular design rich in contrast with a hammerblow surface, footfall sound absorption improvement of 12 dB.

### Stairtread norament® 926 satura

Tone-in-tone granular design with a hammerblow surface, footfall sound absorption improvement of 12 dB.