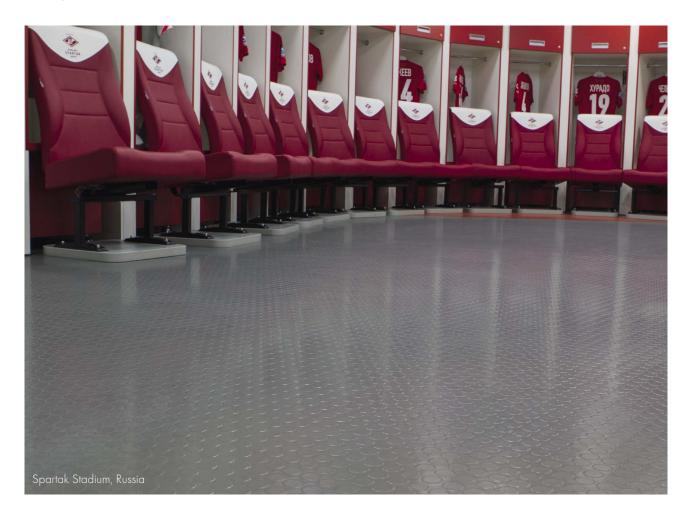

### Changing rooms

Safety is a priority in changing rooms and shower drying areas where water droplets and puddles can create slippery conditions. That's why floor coverings are to be used with slip resistance classifaction R10 or R9 and A.