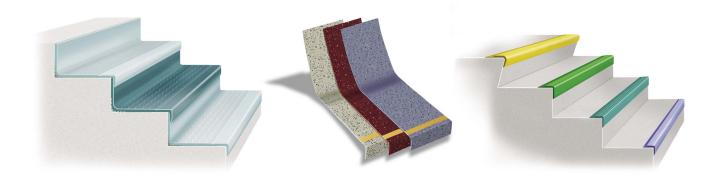

### norament® stairtreads

Pre-shaped stair coverings consisting of stair nosing, riser and tread all in one piece for straight steps with right-angled edge. For extremely heavy traffic stairwell areas.

#### Stairtread norament® 926

One-coloured with classic round pastille, footfall sound absorption improvement of 12 dB.

### Stairtread norament® 926 grano

Granular design rich in contrast with a hammerblow surface, footfall sound absorption improvement of 12 dB.

### Stairtread norament® 926 satura

Tone-in-tone granular design with a hammerblow surface, footfall sound absorption improvement of 12 dB.

### norament® stairtreads with signal or safety stripes

norament® stairtreads can be equipped with signal or safety stripes.

### nora® stair nosings

With plug-in lip for quick and easy installation on all types of staircases.

### nora® accessories for stairwell areas

Accessory range made of rubber matched to suit norament® and noraplan® floor coverings. Can also be used in combination with other types of floorings. nora® profiles are impact and shock-resistant, do not shrink, do not contain any plasticizers and retain their functional reliability long term.