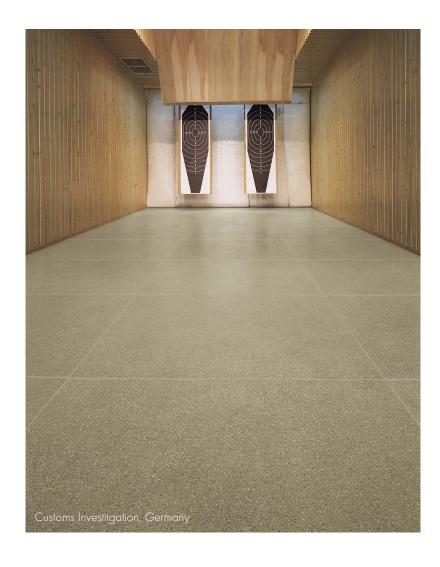

### norament® 945 grano

Rubber flooring with high percentage of recycled materials. norament® 945 grano for protection and safety in indoor shooting facilities.

Safety in indoor shooting ranges knows no compromises. norament® 945 grano meets this demand in several aspects:

- passed the bombardement test for rebound and riochet behavior
- meets the requirements for classification in class Bfl-s1 according to EN 13501-1
- offers the shooter a stable and safe foothold
- distinguishes itself by its wear resistance and long lifetime