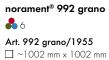

### norament® 992

Round pastille

Art. 992/1956  $\square$  ~1002 mm x 1002 mm

 $nora^{\scriptsize{(0)}}$  profile connection dimension: NPlease note price group black/coloured