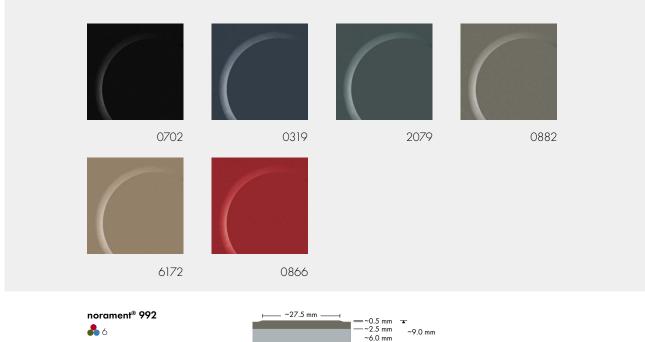

### norament® 992/992 grano

For areas with extreme requirements (e.g. ice rinks, golf clubs, animal stables, etc.).

### norament® 992

Round pastille

Art. 992/1956  $\square$  ~1002 mm x 1002 mm

 $nora^{\scriptsize{(0)}}$  profile connection dimension: NPlease note price group black/coloured