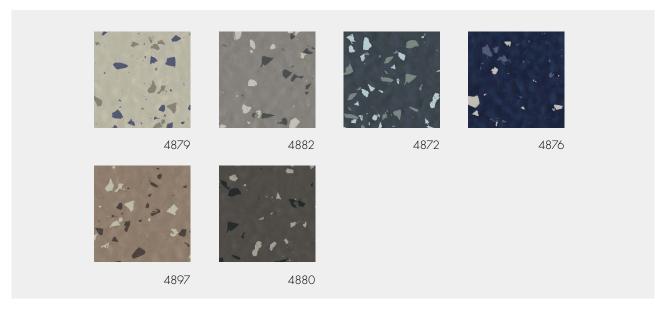

### norament® 992/992 grano

For areas with extreme requirements (e.g. ice rinks, golf clubs, animal stables, etc.).

### norament® 992 grano

Hammerblow surface

 $nora^{ ext{@}}$  profile connection dimension: N