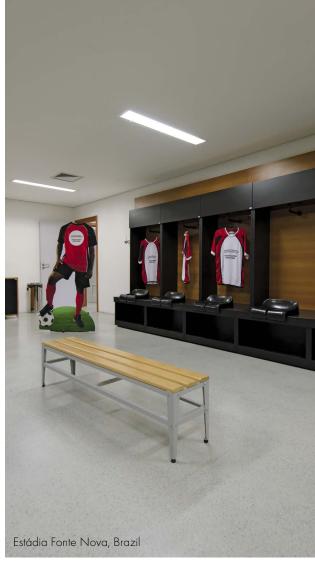

### Changing rooms

Safety is a priority in changing rooms and shower drying areas where water droplets and puddles can create slippery conditions. That's why floor coverings are to be used with slip resistance classifaction R10 or R9 and A.

### | Selected international references

| project                                | country      | product                                                                                                                                                      |
|----------------------------------------|--------------|--------------------------------------------------------------------------------------------------------------------------------------------------------------|
| Chizhovka-Arena                        | Belarus      | norament® 992                                                                                                                                                |
| Estádio Fonte Nova                     | Brazil       | norament® 825 hammerblow<br>norament® 926 stairtreads                                                                                                        |
| Arena Castelão                         | Brazil       | noraplan® signa<br>noraplan® stone<br>norament® 825<br>norament® 926 stairtreads                                                                             |
| Estádio de Recife                      | Brazil       | norament® 825                                                                                                                                                |
| Estádio Verdão Cuiabá                  | Brazil       | norament® 825                                                                                                                                                |
| Allianz Arena                          | Germany      | norament® 926<br>norament® 992<br>noraplan® stone                                                                                                            |
| SAP Arena                              | Germany      | norament® 926 grano                                                                                                                                          |
| Beijing Water Cube                     | China        | noraplan® mega                                                                                                                                               |
| Shayba Small Ice Arena                 | Russia       | norament® 992 grano                                                                                                                                          |
| BLA - Bolshaya Ledovaja Ice Arena      | Russia       | norament® 923 grano<br>norament® 926 grano<br>norament® 992 grano                                                                                            |
| LDS - Ice Palace for<br>Figure Skating | Russia       | norament® 825<br>norament® 925<br>norament® 992<br>norament® 926 stairtreads                                                                                 |
| Mountain Resort Alpica-Service         | Russia       | norament® 926 grano<br>norament® 926 stairtreads<br>norament® 926 serra<br>norament® 926 serra<br>noraplan® sentica<br>noraplan® ultra grip<br>noraplan® uni |
| Basketball Center Sibur Arena          | Russia       | norament® 825<br>norament® 926 stairtreads                                                                                                                   |
| Stadium Otkrytie Arena, FK Spartak     | Russia       | norament® 926                                                                                                                                                |
| Ice Arena Salavat Yulaev               | Russia       | norament® 992                                                                                                                                                |
| Legend Ice Palace Arena                | Russia       | norament <sup>®</sup> 992 grano<br>noraplan <sup>®</sup> signa                                                                                               |
| Winter Sports Center Sibirian Pearl    | Russia       | norament® 926<br>norament® 926 stairtreads                                                                                                                   |
| Patinoire de Pailleron - Ice Arena     | France       | norament® 992<br>norament® 825                                                                                                                               |
| Soccer City Stadium                    | South Africa | norament® 825 hammerblow                                                                                                                                     |
| Rand Stadium                           | South Africa | norament® 825<br>norament® 825 hammerblow                                                                                                                    |