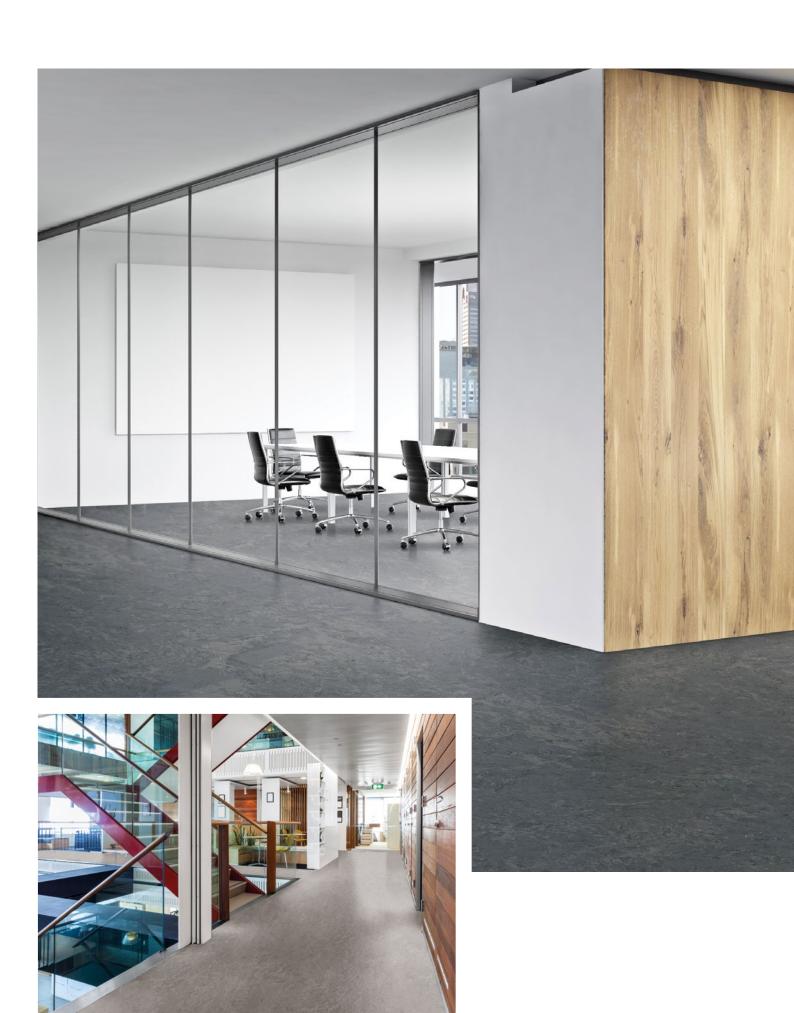

# Discover Tranquility at Every Step

From hallways to crowded public spaces, the calming influence of natural surroundings bring balance to busy environments. Heavy traffic and noise can be disruptive. norament® 926 arago's soothing values, dimensional aspect and durable materials encourage moments of respite.

Let the detail of the natural world shape restful spaces.