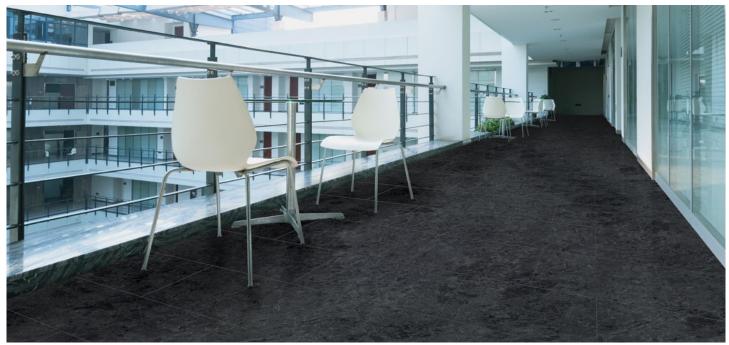

### norament® 926 arago

BALANCING MODERN DESIGN WITH NATURAL DIMENSION

nora®

From the geographic relief of mountain peaks to the exposed stonework of today's contemporary spaces, natural texture offers calm in every environment. Capture this elemental appeal in surfaces that support your most heavily trafficked areas. Create timeless harmony with norament® 926 arago rubber flooring. Ideal for busy public spaces, such as hallways and entryways, norament® 926 arago balances durable materials with timeless beauty. Explore the natural connection of emotion and design.

## Inspire Your Space with Timeless Texture

Promote an atmosphere of welcome calm with norament® 926 arago's layered, geologic forms. Discover a unique, dimensional floor covering designed to meet modern demands of sustainable resilience, partnered with the simplicity of puristic design. Enjoy the benefits of unrivaled sound absorption, slip resistance and ergonomic comfort in a durable, low-maintenance floor.

# Discover Tranquility at Every Step

From hallways to crowded public spaces, the calming influence of natural surroundings bring balance to busy environments. Heavy traffic and noise can be disruptive. norament® 926 arago's soothing values, dimensional aspect and durable materials encourage moments of respite.