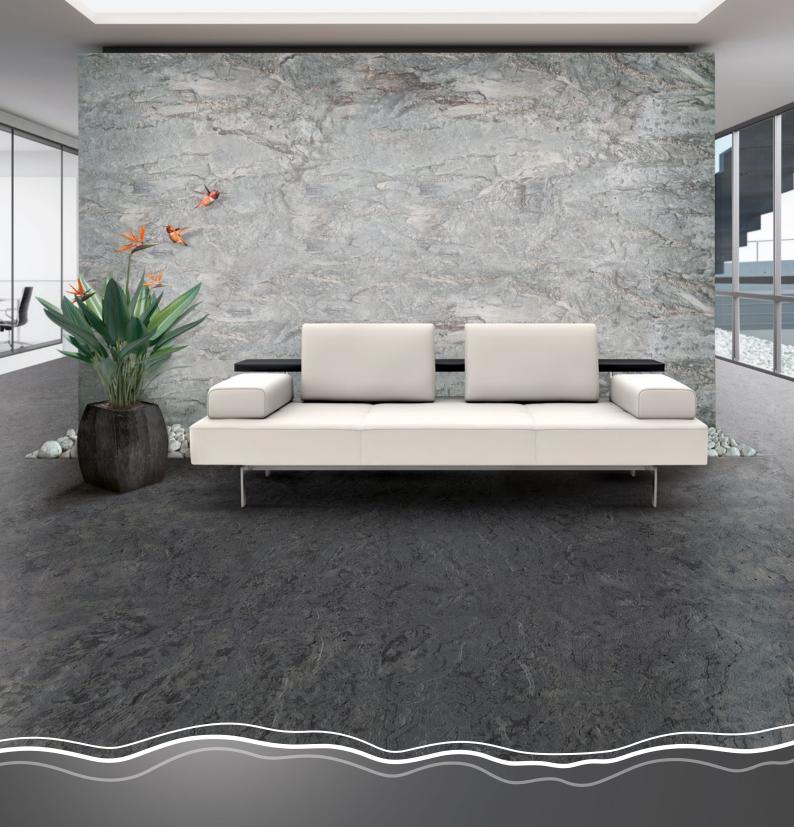

### norament® 926 arago

BALANCING MODERN DESIGN WITH NATURAL DIMENSION

nora®

From the geographic relief of mountain peaks to the exposed stonework of today's contemporary spaces, natural texture offers calm in every environment. Capture this elemental appeal in surfaces that support your most heavily trafficked areas. Create timeless harmony with norament® 926 arago rubber flooring. Ideal for busy public spaces, such as hallways and entryways, norament® 926 arago balances durable materials with timeless beauty. Explore the natural connection of emotion and design.

## Inspire Your Space with Timeless Texture

Promote an atmosphere of welcome calm with norament® 926 arago's layered, geologic forms. Discover a unique, dimensional floor covering designed to meet modern demands of sustainable resilience, partnered with the simplicity of puristic design. Enjoy the benefits of unrivaled sound absorption, slip resistance and ergonomic comfort in a durable, low-maintenance floor.

Reveal harmony in your busiest environments.