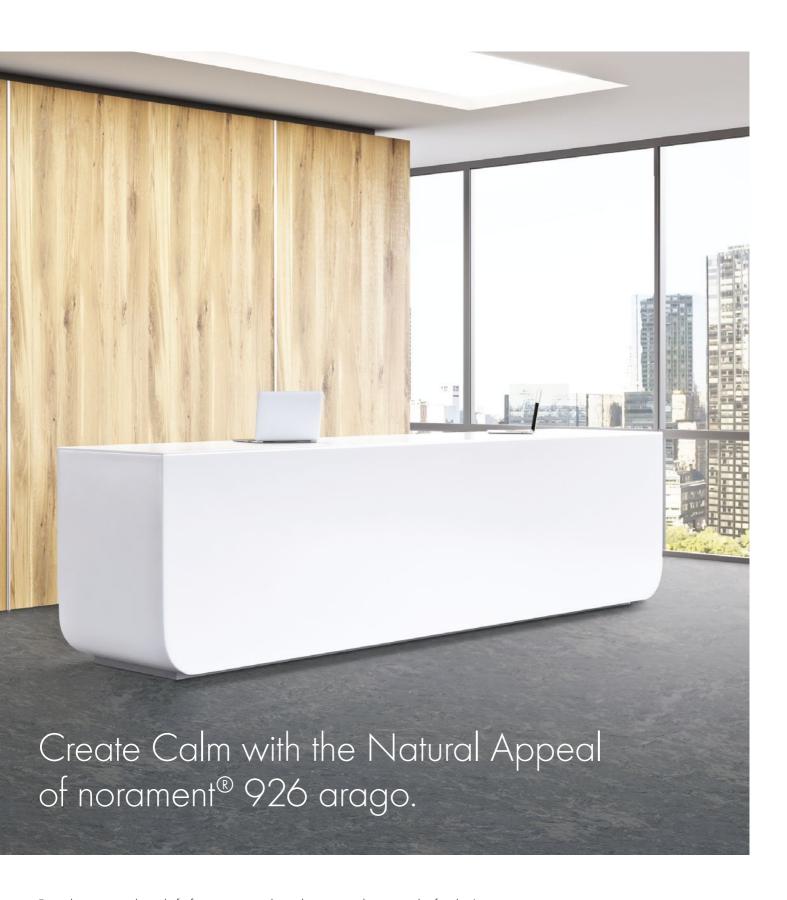

### Experience Nature's Elegant Tones

norament® 926 arago's marbled strata and composed palette confirms its role as an essential design element. Explore a modern range of cool grey shades reflecting tones found throughout nature, from rich and exciting to soft and neutral. Achieve further dimension through unique marbling that blends seamlessly through each layer of norament® 926 arago tiles.

Discover color and design that go beyond the surface of norament<sup>®</sup> 926 arago.

norament® 926 arago with chamfered edges Art. 926 arago/3119 □ ~998 mm x 497 mm <sup>™</sup> ~3.5 mm

Also available as norament® 926 arago nTx. More information can be found at www.nora.com or on request.

Variations in color and design, even within one production batch, define the product's aesthetic character.