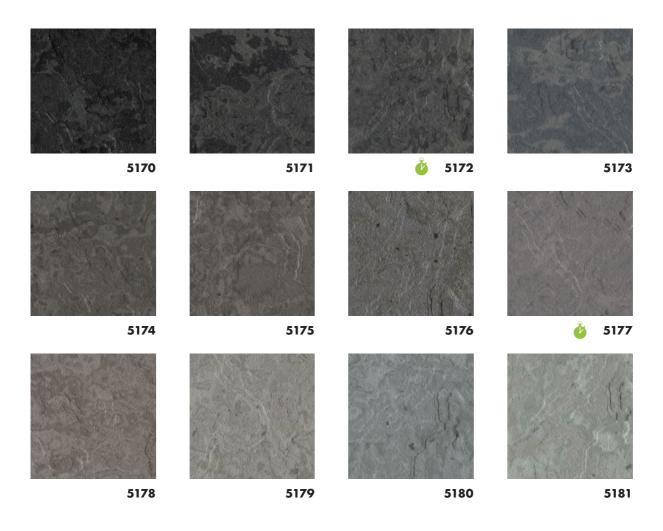

### Experience Nature's Elegant Tones

norament® 926 arago's marbled strata and composed palette confirms its role as an essential design element. Explore a modern range of cool grey shades reflecting tones found throughout nature, from rich and exciting to soft and neutral. Achieve further dimension through unique marbling that blends seamlessly through each layer of norament® 926 arago tiles.

Discover color and design that go beyond the surface of norament<sup>®</sup> 926 arago.

norament® 926 arago with chamfered edges Art. 926 arago/3119 □ ~998 mm x 497 mm <sup>™</sup> ~3.5 mm

Also available as norament® 926 arago nTx. More information can be found at www.nora.com or on request.

Variations in color and design, even within one production batch, define the product's aesthetic character.