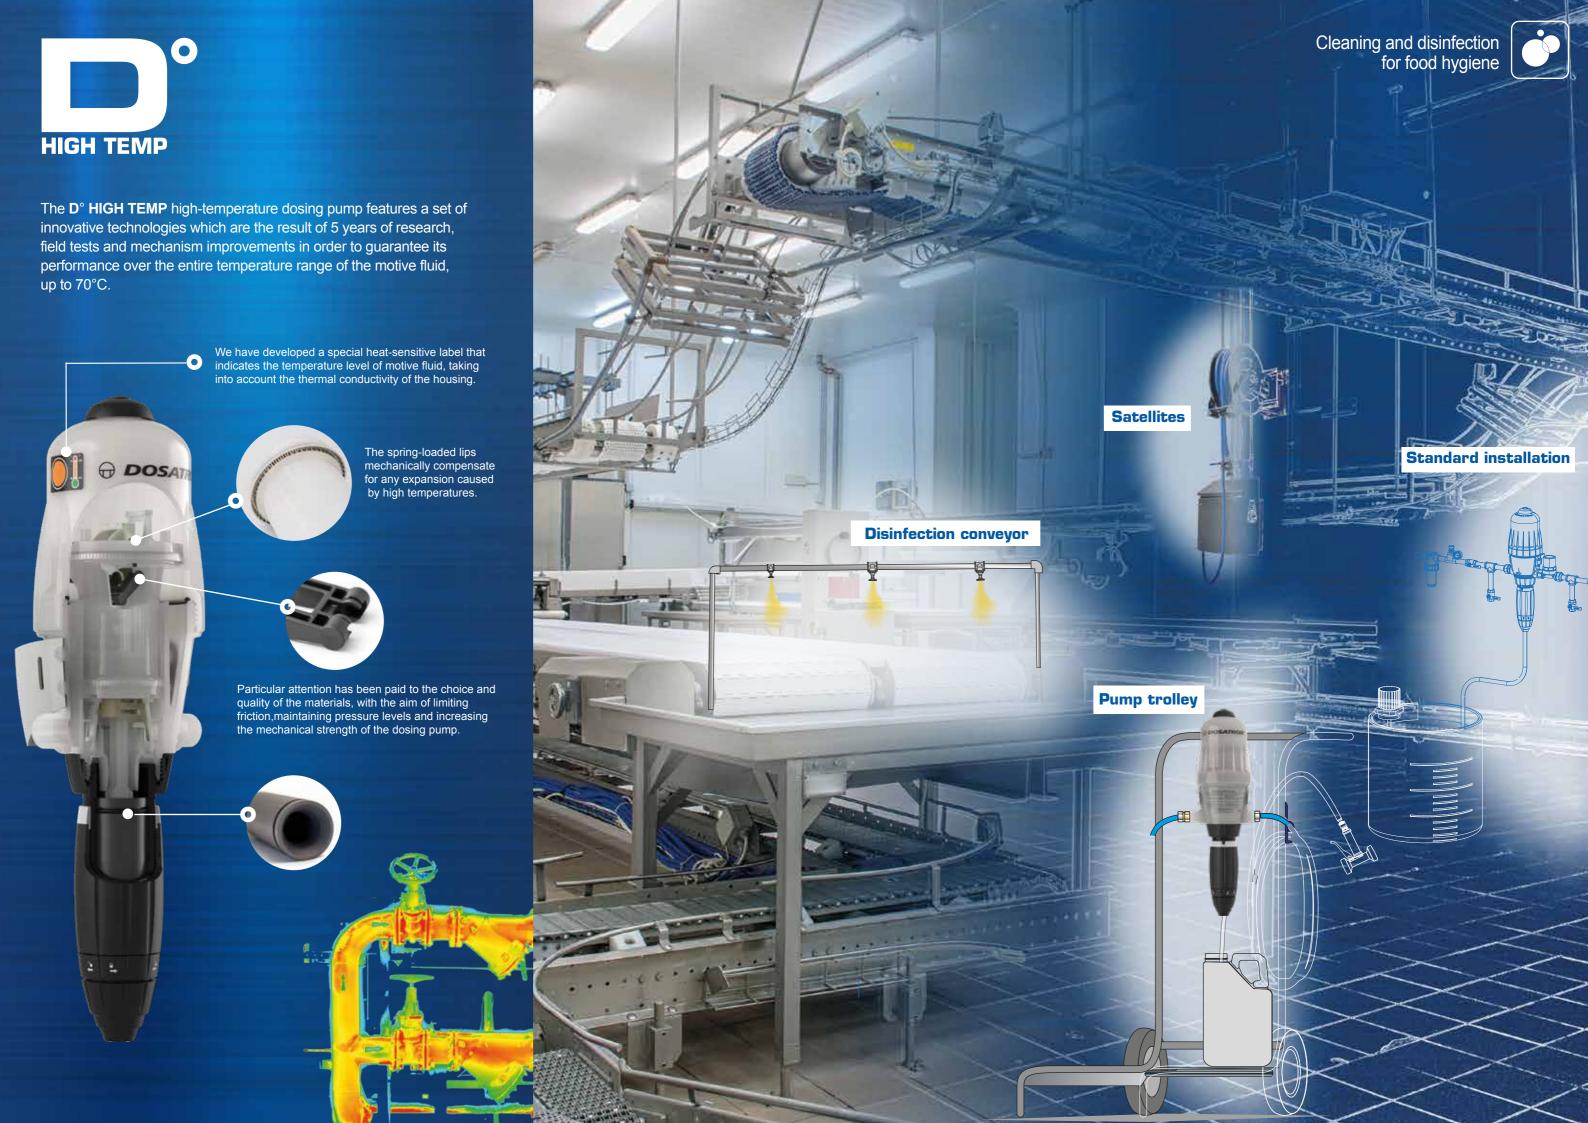

## High-temperature dosing pump

- Maximum effectiveness of the cleaning product thanks to high-temperature water dosing
- Compatible with all types of acid and alkaline chemicals used in clean-in-place and centralised cleaning systems
- Reliable and consistent dosing regardless of the number of satellites in operation
- Optimisation of water and chemical consumption
- Extremely easy to install, operate and maintain plug & play

DOSATRON APP Your daily assistant

f in Tube

High-temperature dosing pump