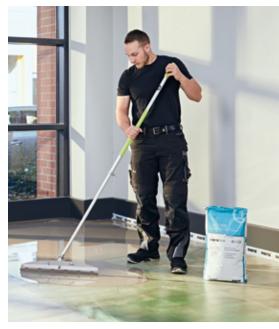

## Designed for ultimate hygiene

When it comes to cleanliness, you cannot afford to make any compromises in your ward or practice. Especially in particularly sensitive areas such as washing areas, treatment and patient rooms, disinfection has top priority.

noracare floorings have been specially developed to withstand the challenges of frequent disinfection in the long term.

noracare's innovative surface is:

- actively germ repellent
- resistant to hand and surface disinfectants
- easy and efficient to clean

### Made for easy maintenance

Because noracare was developed and designed for use in buildings with strict hygiene and cleanliness requirements, we made sure that it is very easy to maintain.

As a result, noracare floors can be cleaned regularly to provide safe conditions for patients, students, working staff and visitors alike.

Practical support for your maintenance requirements:

- easy and efficient cleaning
- robust and long-lasting chemical resistance
- resistant to hand and surface disinfectants

© Doug McGoldrick

© Elmar Witt