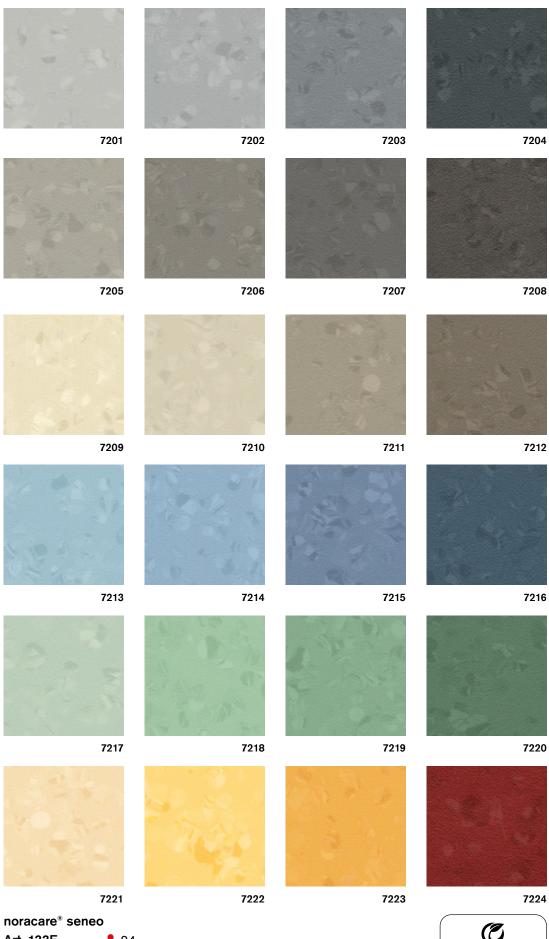

## noracare seneo – distinctive designs, harmonious moods

Single-coloured design with iridescent marbled colour granules, which are harmoniously matched to the basic colour with minimal contrast. Close up, the 24 colours of the noracare seneo colour palette create a perceptible pattern, while from a distance they appear almost uni-coloured.