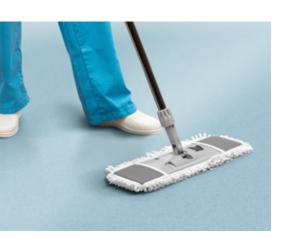

## Designed for ultimate hygiene

When it comes to cleanliness, you cannot afford to make any compromises in your ward or practice. Especially in particularly sensitive areas such as washing areas, treatment and patient rooms, disinfection has top priority.

noracare floorings have been specially developed to withstand the challenges of frequent disinfection in the long term.

noracare's innovative surface is:

- actively germ repellent
- resistant to hand and surface disinfectants
- easy and efficient to clean

Wherever you need maximum hygiene, noracare will ensure you can achieve clean and healthy environments that provide the optimum conditions for successful recovery.