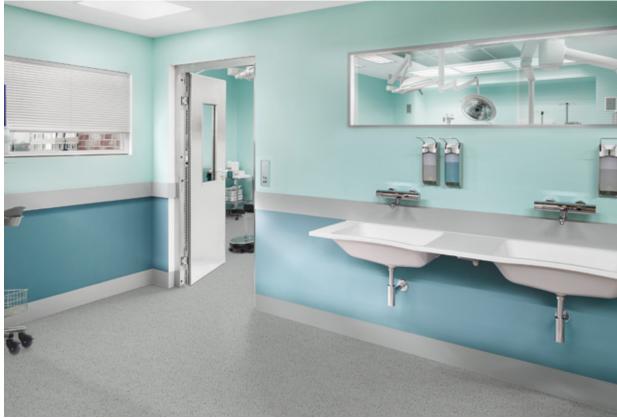

## Designed for ultimate hygiene

When it comes to cleanliness, you cannot afford to make any compromises in your ward or practice. Especially in particularly sensitive areas such as washing areas, treatment and patient rooms, disinfection has top priority.

noracare floorings have been specially developed to withstand the challenges of frequent disinfection in the long term.

noracare's innovative surface is:

- actively germ repellent
- resistant to hand and surface disinfectants
- easy and efficient to clean

Wherever you need maximum hygiene, noracare will ensure you can achieve clean and healthy environments that provide the optimum conditions for successful recovery.