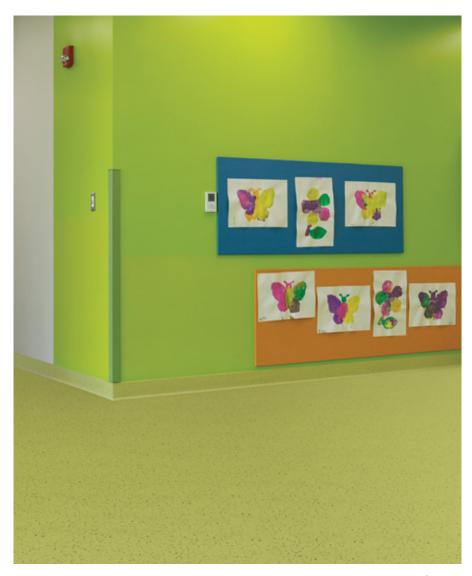

### Made for easy maintenance

Because noracare was developed and designed for use in buildings with strict hygiene and cleanliness requirements, we made sure that it is very easy to maintain.

As a result, noracare floors can be cleaned regularly to provide safe conditions for patients, students, working staff and visitors alike.

Practical support for your maintenance requirements:

- easy and efficient cleaning
- robust and long-lasting chemical resistance
- resistant to hand and surface disinfectants

© Doug McGoldrick

© Elmar Witt