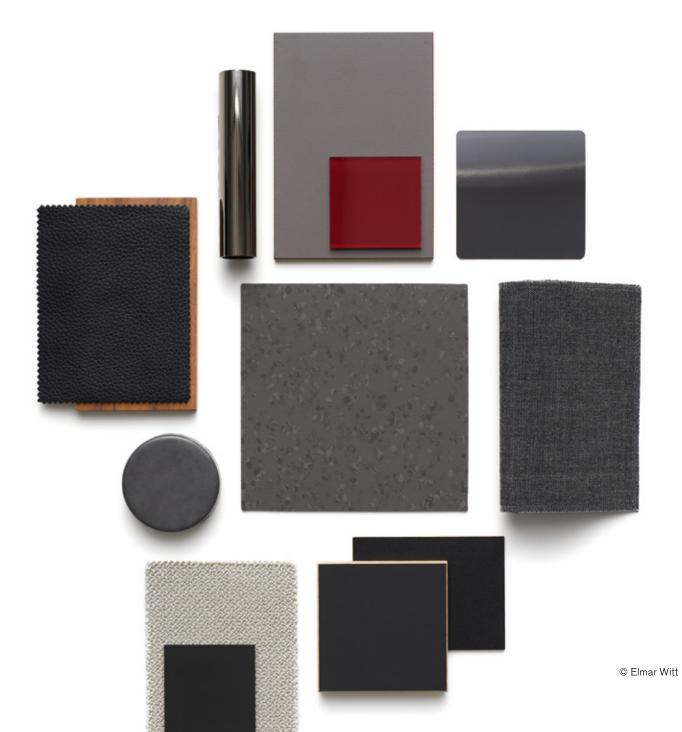

## Two floor designs for your most demanding areas

To give you design flexibility in a wide variety of demanding areas, we offer a choice of two attractive and functional designs: noracare uneo and noracare seneo.

## A single system that covers every need

No matter how demanding your new-build or renovation project, our systems can provide everything you need from a single source. From installation materials to stair solutions and accessories.

This is just as true for our new noracare flooring range:

- two distinctive floor designs that can be combined with other nora floorings to create perfectly integrated interior design schemes
- nora one®: a complete certified installation system that combines low-emission nora floors with suitable floor installation products and includes training and support for installers