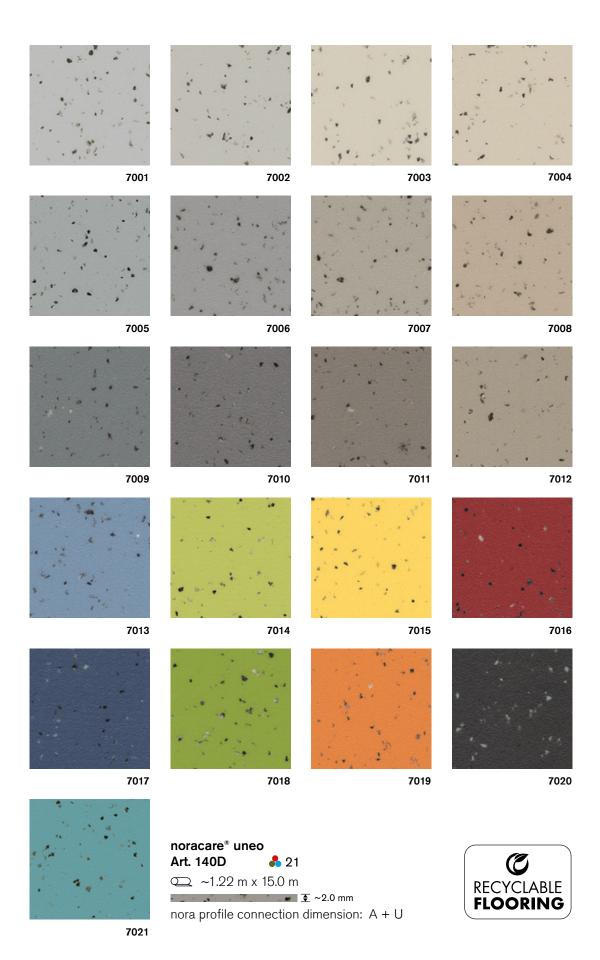

## noracare uneo – unique appearance, superior performance

Single-coloured design with randomly scattered granite splinters, with a smooth surface. The harmoniously coordinated colour palette of noracare uneo lends your rooms an unmistakable character.