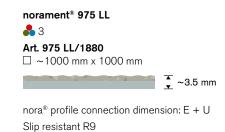

## Removable Floor Coverings: norament® 975 LL

This removable rubber floor covering can be quickly installed using a suitable tackifier and can be used as soon as it has been laid. It can also be removed and reused, which allows flexible use in a range of applications. It is suitable for new and renovated buildings as well as raised-access floors, modular or temporary flooring and installation on existing old coverings.

norament 975 LL contains 8 % post-production recycled content.