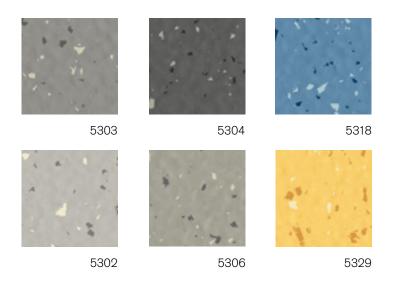

## Removable Floor Coverings: norament® 975 LL

This removable rubber floor covering can be quickly installed using a suitable tackifier and can be used as soon as it has been laid. It can also be removed and reused, which allows flexible use in a range of applications. It is suitable for new and renovated buildings as well as raised-access floors, modular or temporary flooring and installation on existing old coverings.

norament 975 LL contains 8 % post-production recycled content.



## **norament® 975 LL** · grano design Hammerblow surface



## 

## **norament® 975 LL** · satura design Hammerblow surface





The differences between the design of norament 975 LL and the standard product norament 926 are production-related. Please request individual colour samples of the required norament product.