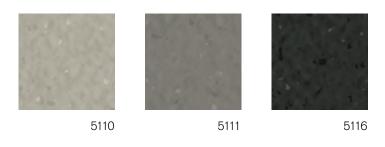

## **norament® 975 LL** · satura design Hammerblow surface

The differences between the design of norament 975 LL and the standard product norament 926 are production-related. Please request individual colour samples of the required norament product.